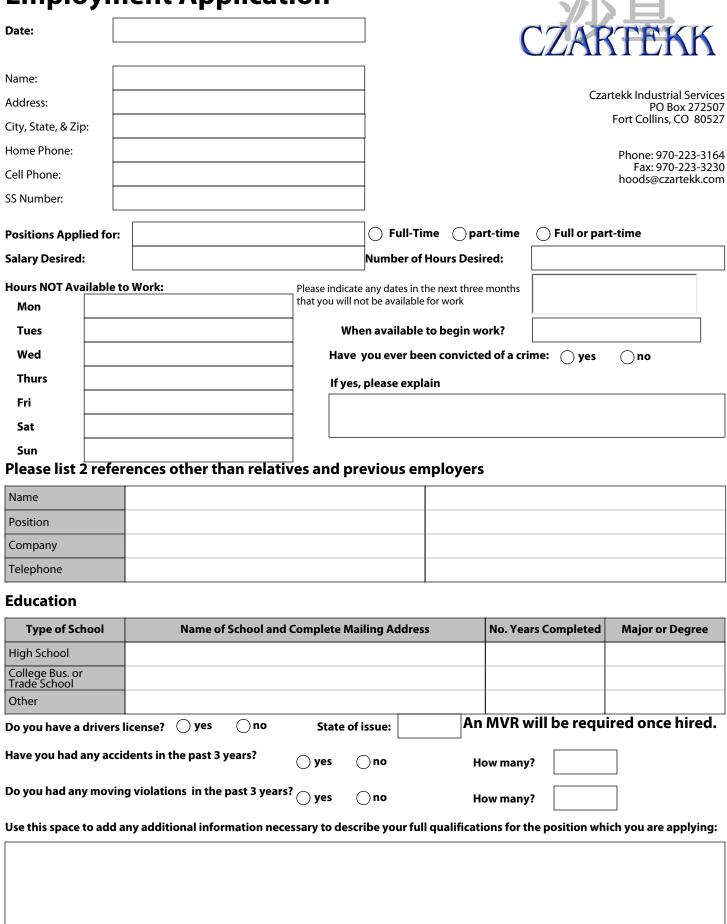

## **Employment Application**



Continue on the next page

## **Previous Employment (list up to 3)**

Please complete all info. Resumes may be attached, but job history still must be filled out. Please list most current job first. Please cover at least the past two years. If you need more room, please attach resume or other paper.

| Name of Employer:                                                                                                               |                   |                      |                   |                                       |                       |               |  |
|---------------------------------------------------------------------------------------------------------------------------------|-------------------|----------------------|-------------------|------------------------